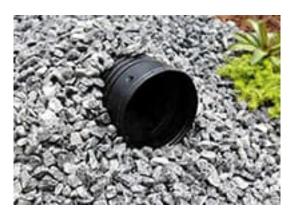

### **Used For:**

- Use around a perforated drain pipe.
- Drainage base for concrete slabs, posts & footings.
- Used for making concrete.
- Decorative features.

## **Features & Benefits**

- Use around a perforated drain pipe.
- Drainage base for concrete slabs, posts & footings.
- Used for making concrete.
- Decorative features.